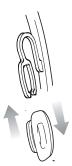

| Ultra-Pads™

Ultra-Pads are an alternative for Blackfin customers who want customised comfort and a softer pad on the nose. They are extremely flexible, so are easy to insert and remove, they adapt to all Blackfin pad arm clips and are made of thermoplastic TPE (curved/semi-rigid) and silicone.

Standard







CURVED - SOFT SILICONE CODE: 1ALN00046V0

Asian Fit







ASIAN - SOFT SILICONE CODE: 1ALN00044V0 Others







CURVED - SEMI RIGID

TPE\*

CODE: 1ALN00045V0







FLAT - SOFT SILICONE

CODE: 1ALN00042V0







FLAT TILT - SOFT - TILTING

SILICONE

CODE: 1ALN00043V0

\* What is TPE? Thermoplastic elastomers are made of high-quality thermoplastic rubber that is extremely durable and strong. It is elastic and flexible, offering exceptional comfort.

HOW TO FIT ULTRA-PADS

1

2