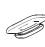

## BLACKFIN | Ultra-Pads™

Ultra-Pads are an alternative for Blackfin customers who want customised comfort and a softer pad on the nose. They are extremely flexible, so are easy to insert and remove, they adapt to all Blackfin pad arm clips and are made of thermoplastic TPE (curved/semi-rigid) and silicone.

Standard







CURVED - SOFT SILICONE CODE: 1ALN00046V0

Asian Fit







ASIAN - SOFT SILICONE CODE: 1ALN00044V0 Others







CURVED - SEMI RIGID

TPE\*

CODE: 1ALN00045V0







FLAT - SOFT SILICONE

CODE: 1ALN00042V0







FLAT TILT - SOFT - TILTING

SILICONE

CODE: 1ALN00043V0

\* What is TPE? Thermoplastic elastomers are made of high-quality thermoplastic rubber that is extremely durable and strong. It is elastic and flexible, offering exceptional comfort.

HOW TO FIT ULTRA-PADS

1

2